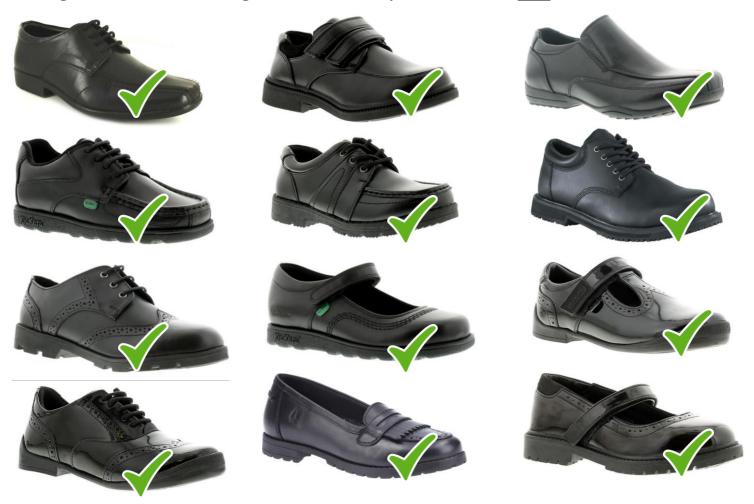

As a guide, the following and similar styles of shoes **are** allowed:

As a guide, the following and similar styles of footwear **are not** allowed:

| Skirt Uniform                                                                                                                                                                                                                                                                                                                                                         |                                | Trouser Uniform                                                                                                                                                                                                                                                                                                                                                      |
|-----------------------------------------------------------------------------------------------------------------------------------------------------------------------------------------------------------------------------------------------------------------------------------------------------------------------------------------------------------------------|--------------------------------|----------------------------------------------------------------------------------------------------------------------------------------------------------------------------------------------------------------------------------------------------------------------------------------------------------------------------------------------------------------------|
| Black with school badge                                                                                                                                                                                                                                                                                                                                               | Blazer                         | Black with school badge                                                                                                                                                                                                                                                                                                                                              |
| School tie                                                                                                                                                                                                                                                                                                                                                            | Tie                            | School tie                                                                                                                                                                                                                                                                                                                                                           |
| White with shirt collar                                                                                                                                                                                                                                                                                                                                               | Shirt                          | White with shirt collar                                                                                                                                                                                                                                                                                                                                              |
| Black school sweater [Optional]                                                                                                                                                                                                                                                                                                                                       | Sweater                        | Black school sweater [Optional]                                                                                                                                                                                                                                                                                                                                      |
| Mid-grey pleated skirt with the Cardinal Allen badge on the hem of the left side of the skirt.  The length of the skirt should respect normal standards of modesty bearing in mind the practical nature of work in a mixed high school  A skirt with the hem more than 2" above the knee is unacceptable                                                              | Skirts /<br>Trousers           | Black, formal type, with normal leg<br>width in suiting material, not in<br>cotton, etc.<br>Casual trousers are <u>not</u> acceptable.                                                                                                                                                                                                                               |
| White knee-length socks, or black tights of 30 or 60 denier.                                                                                                                                                                                                                                                                                                          | Socks                          | Plain and dark coloured                                                                                                                                                                                                                                                                                                                                              |
| A traditional shoe, in plain BLACK polished or patent leather with black laces and dark thin soles.  TRAINERS OR BOOTS ARE NOT ACCEPTABLE.  Parents are asked to ensure that only shoes that allow freedom, support and safety are worn for school. For this reason sling-backs or ballet style shoes are not acceptable and heels should be NO MORE THAN 2.5CM (1"). | Shoes<br>- see Page 4<br>above | A traditional shoe, in plain BLACK polished or patent leather with black laces and dark thin soles. TRAINERS OR BOOTS ARE NOT ACCEPTABLE.  Parents are asked to ensure that only shoes that allow freedom, support and safety are worn for school. For this reason sling-backs or ballet style shoes are not acceptable and heels should be NO MORE THAN 2.5CM (1"). |