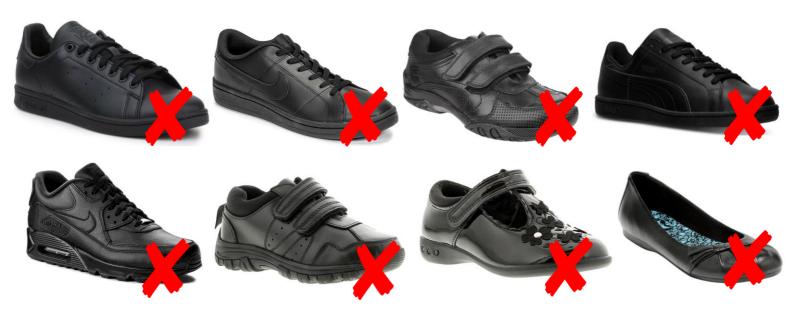

As a guide, the following and similar styles of shoes **are** allowed:

As a guide, the following and similar styles of footwear **are not** allowed:

| Skirt Uniform                                                                                                                                                                                                                                                                                                                                                         |                                | Trouser Uniform                                                                                                                                                                                                                                                                                                                                                      |
|-----------------------------------------------------------------------------------------------------------------------------------------------------------------------------------------------------------------------------------------------------------------------------------------------------------------------------------------------------------------------|--------------------------------|----------------------------------------------------------------------------------------------------------------------------------------------------------------------------------------------------------------------------------------------------------------------------------------------------------------------------------------------------------------------|
| Black with school badge                                                                                                                                                                                                                                                                                                                                               | Blazer                         | Black with school badge                                                                                                                                                                                                                                                                                                                                              |
| School tie                                                                                                                                                                                                                                                                                                                                                            | Tie                            | School tie                                                                                                                                                                                                                                                                                                                                                           |
| White with shirt collar                                                                                                                                                                                                                                                                                                                                               | Shirt                          | White with shirt collar                                                                                                                                                                                                                                                                                                                                              |
| Black school sweater [Optional]                                                                                                                                                                                                                                                                                                                                       | Sweater                        | Black school sweater [Optional]                                                                                                                                                                                                                                                                                                                                      |
| Mid-grey pleated skirt with the Cardinal Allen badge on the hem of the left side of the skirt.  The length of the skirt should respect normal standards of modesty bearing in mind the practical nature of work in a mixed high school  A skirt with the hem more than 2" above the knee is unacceptable                                                              | Skirts /<br>Trousers           | Black, formal type, with normal leg<br>width in suiting material, not in<br>cotton, etc.<br>Casual trousers are <u>not</u> acceptable.                                                                                                                                                                                                                               |
| White knee-length socks, or black tights of 30 or 60 denier.                                                                                                                                                                                                                                                                                                          | Socks                          | Plain and dark coloured                                                                                                                                                                                                                                                                                                                                              |
| A traditional shoe, in plain BLACK polished or patent leather with black laces and dark thin soles.  TRAINERS OR BOOTS ARE NOT ACCEPTABLE.  Parents are asked to ensure that only shoes that allow freedom, support and safety are worn for school. For this reason sling-backs or ballet style shoes are not acceptable and heels should be NO MORE THAN 2.5CM (1"). | Shoes<br>- see Page 4<br>above | A traditional shoe, in plain BLACK polished or patent leather with black laces and dark thin soles. TRAINERS OR BOOTS ARE NOT ACCEPTABLE.  Parents are asked to ensure that only shoes that allow freedom, support and safety are worn for school. For this reason sling-backs or ballet style shoes are not acceptable and heels should be NO MORE THAN 2.5CM (1"). |