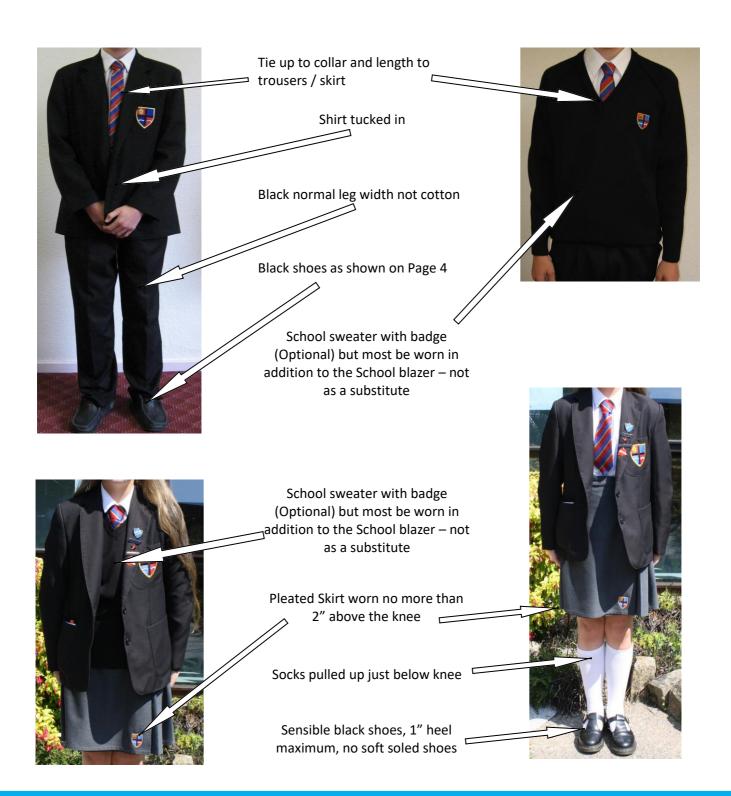

As a guide, the following and similar styles of shoes **are** allowed:

As a guide, the following and similar styles of footwear **are not** allowed:

| Skirt Uniform                                                                                                                                                                                                                                                                                                                                                         |                                | Trouser Uniform                                                                                                                                                                                                                                                                                                                                                      |
|-----------------------------------------------------------------------------------------------------------------------------------------------------------------------------------------------------------------------------------------------------------------------------------------------------------------------------------------------------------------------|--------------------------------|----------------------------------------------------------------------------------------------------------------------------------------------------------------------------------------------------------------------------------------------------------------------------------------------------------------------------------------------------------------------|
| Black with school badge                                                                                                                                                                                                                                                                                                                                               | Blazer                         | Black with school badge                                                                                                                                                                                                                                                                                                                                              |
| School tie                                                                                                                                                                                                                                                                                                                                                            | Tie                            | School tie                                                                                                                                                                                                                                                                                                                                                           |
| White with shirt collar                                                                                                                                                                                                                                                                                                                                               | Shirt                          | White with shirt collar                                                                                                                                                                                                                                                                                                                                              |
| Black school sweater [Optional]                                                                                                                                                                                                                                                                                                                                       | Sweater                        | Black school sweater [Optional]                                                                                                                                                                                                                                                                                                                                      |
| Mid-grey pleated skirt with the Cardinal Allen badge on the hem of the left side of the skirt.  The length of the skirt should respect normal standards of modesty bearing in mind the practical nature of work in a mixed high school  A skirt with the hem more than 2" above the knee is unacceptable                                                              | Skirts /<br>Trousers           | Black, formal type, with normal leg<br>width in suiting material, not in<br>cotton, etc.<br>Casual trousers are <u>not</u> acceptable.                                                                                                                                                                                                                               |
| White knee-length socks, or black tights of 30 or 60 denier.                                                                                                                                                                                                                                                                                                          | Socks                          | Plain and dark coloured                                                                                                                                                                                                                                                                                                                                              |
| A traditional shoe, in plain BLACK polished or patent leather with black laces and dark thin soles.  TRAINERS OR BOOTS ARE NOT ACCEPTABLE.  Parents are asked to ensure that only shoes that allow freedom, support and safety are worn for school. For this reason sling-backs or ballet style shoes are not acceptable and heels should be NO MORE THAN 2.5CM (1"). | Shoes<br>- see Page 4<br>above | A traditional shoe, in plain BLACK polished or patent leather with black laces and dark thin soles. TRAINERS OR BOOTS ARE NOT ACCEPTABLE.  Parents are asked to ensure that only shoes that allow freedom, support and safety are worn for school. For this reason sling-backs or ballet style shoes are not acceptable and heels should be NO MORE THAN 2.5CM (1"). |

| Skirt Uniform                                                                                                                                                                                                                                                                                         |       |       | Trouser Uniform                                                                                                                                                                                                                                                                                       |
|-------------------------------------------------------------------------------------------------------------------------------------------------------------------------------------------------------------------------------------------------------------------------------------------------------|-------|-------|-------------------------------------------------------------------------------------------------------------------------------------------------------------------------------------------------------------------------------------------------------------------------------------------------------|
| A reasonable, plain style in a pupil's own single natural colour, not patterned, stepped, shaved, spiked or beaded and cut no shorter than a number 2. Mullets, undercuts and top knots are not permitted.  Hair which is too long, e.g. in the eyes, is not permitted.  Pupils must be clean shaven. | На    | i.    | A reasonable, plain style in a pupil's own single natural colour, not patterned, stepped, shaved, spiked or beaded and cut no shorter than a number 2. Mullets, undercuts and top knots are not permitted.  Hair which is too long, e.g. in the eyes, is not permitted.  Pupils must be clean shaven. |
| No jewellery – including earrings - may be worn except for a watch PUPILS WILL NOT BE ALLOWED TO MASK PIERCINGS WITH A PLASTER.                                                                                                                                                                       | Jewel | llery | No jewellery – including earrings - may be worn except for a watch PUPILS WILL NOT BE ALLOWED TO MASK PIERCINGS WITH A PLASTER.                                                                                                                                                                       |
| Make-up, fake tan, false nails, false eyelashes, hair extensions and nail varnish are not allowed.                                                                                                                                                                                                    | Make  | e-up  | Make-up, fake tan, false nails, false eyelashes, hair extensions and nail varnish are not allowed.                                                                                                                                                                                                    |
| Red & black polo shirt with school emblem, red & black shorts or skorts, black socks and suitable trainer shoes (NOT boot style). Football boots and shinpads  Red & black performance hoody and black with red trim tracksuit pants or leggings (optional).  Aerosols must not be brought into       | PE I  | Kit   | Red & black polo shirt with school emblem, red & black shorts or skorts, black socks and suitable trainer shoes (NOT boot-style). Football boots and shinpads.  Red & black performance hoody and black with red trim tracksuit pants or leggings (optional)  Aerosols must not be brought into       |
| school.                                                                                                                                                                                                                                                                                               |       |       | school.                                                                                                                                                                                                                                                                                               |